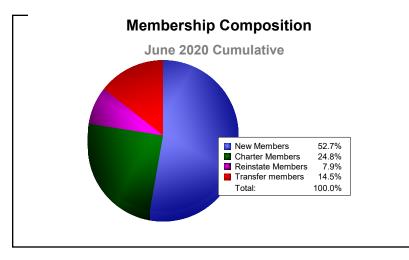

District 4 C3

As of June 2020 Cumulative

| Year      | New<br>Clubs | Dropped<br>Clubs | Gain/<br>Loss<br>Clubs | New<br>Members | Charter<br>Members | Reinstate<br>Members | Transfer<br>Members | Total<br>Member<br>Added | Total<br>Members<br>Dropped | Gain/<br>Loss<br>Members |
|-----------|--------------|------------------|------------------------|----------------|--------------------|----------------------|---------------------|--------------------------|-----------------------------|--------------------------|
| 2015-2016 | 1            | -3               | -2                     | 187            | 23                 | 17                   | 9                   | 236                      | -232                        | 4                        |
| 2016-2017 | 1            | 0                | 1                      | 125            | 47                 | 3                    | 9                   | 184                      | -177                        | 7                        |
| 2017-2018 | 3            | -3               | 0                      | 147            | 78                 | 18                   | 20                  | 263                      | -350                        | -87                      |
| 2018-2019 | 1            | -4               | -3                     | 86             | 21                 | 19                   | 13                  | 139                      | -239                        | -100                     |
| 2019-2020 | 1            | -2               | -1                     | 87             | 41                 | 13                   | 24                  | 165                      | -205                        | -40                      |
| Average   | 1            | -2               | -1                     | 126            | 42                 | 14                   | 15                  | 197                      | -241                        | -43                      |