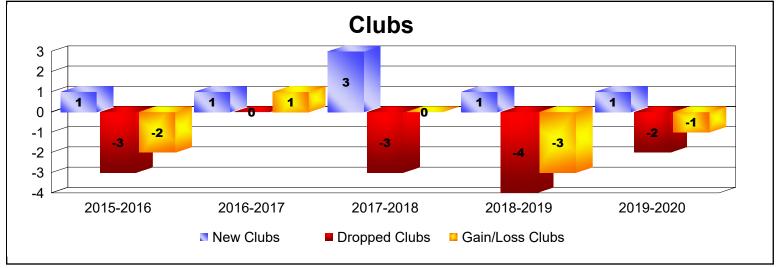

District 4 C3

As of June 2020 Cumulative

| Year      | New<br>Clubs | Dropped<br>Clubs | Gain/<br>Loss<br>Clubs | New<br>Members | Charter<br>Members | Reinstate<br>Members | Transfer<br>Members | Total<br>Member<br>Added | Total<br>Members<br>Dropped | Gain/<br>Loss<br>Members |
|-----------|--------------|------------------|------------------------|----------------|--------------------|----------------------|---------------------|--------------------------|-----------------------------|--------------------------|
| 2015-2016 | 1            | -3               | -2                     | 187            | 23                 | 17                   | 9                   | 236                      | -232                        | 4                        |
| 2016-2017 | 1            | 0                | 1                      | 125            | 47                 | 3                    | 9                   | 184                      | -177                        | 7                        |
| 2017-2018 | 3            | -3               | 0                      | 147            | 78                 | 18                   | 20                  | 263                      | -350                        | -87                      |
| 2018-2019 | 1            | -4               | -3                     | 86             | 21                 | 19                   | 13                  | 139                      | -239                        | -100                     |
| 2019-2020 | 1            | -2               | -1                     | 87             | 41                 | 13                   | 24                  | 165                      | -205                        | -40                      |
| Average   | 1            | -2               | -1                     | 126            | 42                 | 14                   | 15                  | 197                      | -241                        | -43                      |