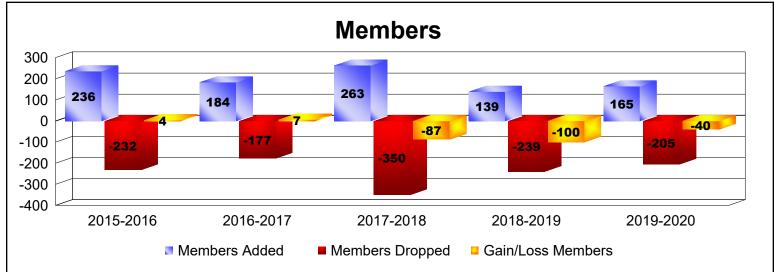

District 4 C3

As of June 2020 Cumulative

| Year      | New<br>Clubs | Dropped<br>Clubs | Gain/<br>Loss<br>Clubs | New<br>Members | Charter<br>Members | Reinstate<br>Members | Transfer<br>Members | Total<br>Member<br>Added | Total<br>Members<br>Dropped | Gain/<br>Loss<br>Members |
|-----------|--------------|------------------|------------------------|----------------|--------------------|----------------------|---------------------|--------------------------|-----------------------------|--------------------------|
| 2015-2016 | 1            | -3               | -2                     | 187            | 23                 | 17                   | 9                   | 236                      | -232                        | 4                        |
| 2016-2017 | 1            | 0                | 1                      | 125            | 47                 | 3                    | 9                   | 184                      | -177                        | 7                        |
| 2017-2018 | 3            | -3               | 0                      | 147            | 78                 | 18                   | 20                  | 263                      | -350                        | -87                      |
| 2018-2019 | 1            | -4               | -3                     | 86             | 21                 | 19                   | 13                  | 139                      | -239                        | -100                     |
| 2019-2020 | 1            | -2               | -1                     | 87             | 41                 | 13                   | 24                  | 165                      | -205                        | -40                      |
| Average   | 1            | -2               | -1                     | 126            | 42                 | 14                   | 15                  | 197                      | -241                        | -43                      |